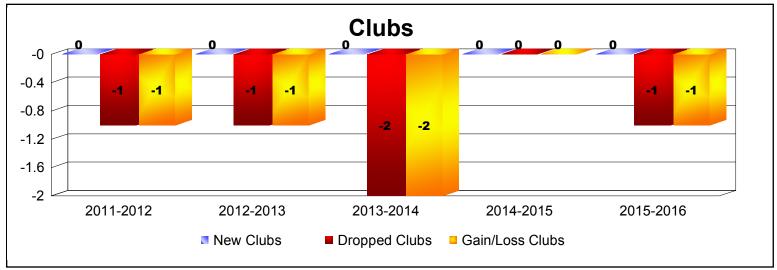

| Year      | New<br>Clubs | Dropped<br>Clubs | Gain/<br>Loss<br>Clubs | New<br>Members | Charter<br>Members | Reinstate<br>Members | Transfer<br>Members | Total<br>Member<br>Added | Total<br>Members<br>Dropped | Gain/<br>Loss<br>Members |
|-----------|--------------|------------------|------------------------|----------------|--------------------|----------------------|---------------------|--------------------------|-----------------------------|--------------------------|
| 2011-2012 | 0            | -1               | -1                     | 36             | 0                  | 0                    | 5                   | 41                       | -112                        | -71                      |
| 2012-2013 | 0            | -1               | -1                     | 37             | 2                  | 0                    | 1                   | 40                       | -66                         | -26                      |
| 2013-2014 | 0            | -2               | -2                     | 19             | 1                  | 0                    | 0                   | 20                       | -59                         | -39                      |
| 2014-2015 | 0            | 0                | 0                      | 32             | 0                  | 4                    | 0                   | 36                       | -49                         | -13                      |
| 2015-2016 | 0            | -1               | -1                     | 16             | 1                  | 0                    | 0                   | 17                       | -48                         | -31                      |
| Average   | 0            | -1               | -1                     | 28             | 1                  | 1                    | 1                   | 31                       | -67                         | -36                      |