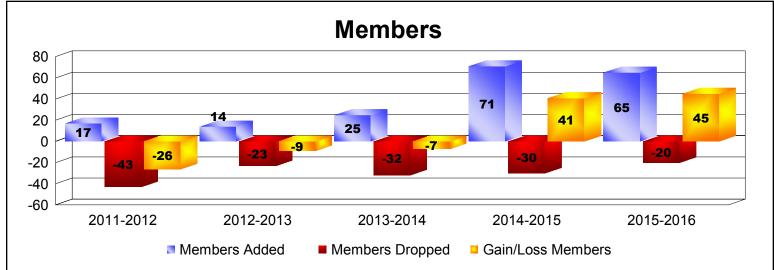

MBR0065 Page 1 of 2 9/15/2016 10:45:35AM

| Year      | New<br>Clubs | Dropped<br>Clubs | Gain/<br>Loss<br>Clubs | New<br>Members | Charter<br>Members | Reinstate<br>Members | Transfer<br>Members | Total<br>Member<br>Added | Total<br>Members<br>Dropped | Gain/<br>Loss<br>Members |
|-----------|--------------|------------------|------------------------|----------------|--------------------|----------------------|---------------------|--------------------------|-----------------------------|--------------------------|
| 2011-2012 | 0            | -1               | -1                     | 16             | 0                  | 0                    | 1                   | 17                       | -43                         | -26                      |
| 2012-2013 | 0            | 0                | 0                      | 12             | 1                  | 0                    | 1                   | 14                       | -23                         | -9                       |
| 2013-2014 | 0            | 0                | 0                      | 24             | 0                  | 1                    | 0                   | 25                       | -32                         | -7                       |
| 2014-2015 | 0            | 0                | 0                      | 70             | 1                  | 0                    | 0                   | 71                       | -30                         | 41                       |
| 2015-2016 | 2            | 0                | 2                      | 23             | 42                 | 0                    | 0                   | 65                       | -20                         | 45                       |
| Average   | 0            | 0                | 0                      | 29             | 9                  | 0                    | 0                   | 38                       | -30                         | 9                        |