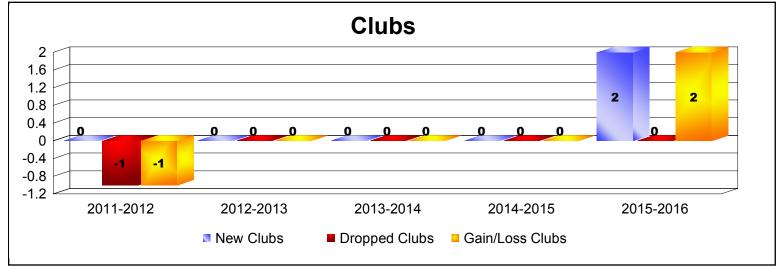

MBR0065 Page 1 of 2 9/15/2016 10:45:35AM

| Year      | New<br>Clubs | Dropped<br>Clubs | Gain/<br>Loss<br>Clubs | New<br>Members | Charter<br>Members | Reinstate<br>Members | Transfer<br>Members | Total<br>Member<br>Added | Total<br>Members<br>Dropped | Gain/<br>Loss<br>Members |
|-----------|--------------|------------------|------------------------|----------------|--------------------|----------------------|---------------------|--------------------------|-----------------------------|--------------------------|
| 2011-2012 | 0            | -1               | -1                     | 16             | 0                  | 0                    | 1                   | 17                       | -43                         | -26                      |
| 2012-2013 | 0            | 0                | 0                      | 12             | 1                  | 0                    | 1                   | 14                       | -23                         | -9                       |
| 2013-2014 | 0            | 0                | 0                      | 24             | 0                  | 1                    | 0                   | 25                       | -32                         | -7                       |
| 2014-2015 | 0            | 0                | 0                      | 70             | 1                  | 0                    | 0                   | 71                       | -30                         | 41                       |
| 2015-2016 | 2            | 0                | 2                      | 23             | 42                 | 0                    | 0                   | 65                       | -20                         | 45                       |
| Average   | 0            | 0                | 0                      | 29             | 9                  | 0                    | 0                   | 38                       | -30                         | 9                        |