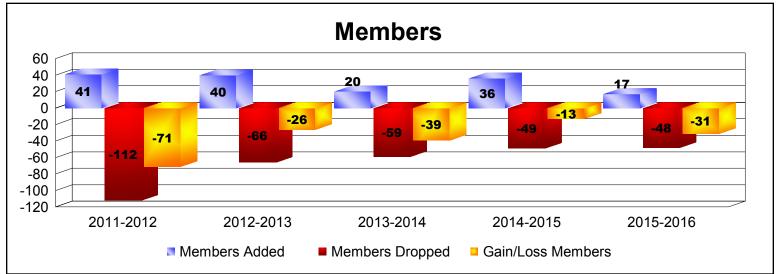

| Year      | New<br>Clubs | Dropped<br>Clubs | Gain/<br>Loss<br>Clubs | New<br>Members | Charter<br>Members | Reinstate<br>Members | Transfer<br>Members | Total<br>Member<br>Added | Total<br>Members<br>Dropped | Gain/<br>Loss<br>Members |
|-----------|--------------|------------------|------------------------|----------------|--------------------|----------------------|---------------------|--------------------------|-----------------------------|--------------------------|
| 2011-2012 | 0            | -1               | -1                     | 36             | 0                  | 0                    | 5                   | 41                       | -112                        | -71                      |
| 2012-2013 | 0            | -1               | -1                     | 37             | 2                  | 0                    | 1                   | 40                       | -66                         | -26                      |
| 2013-2014 | 0            | -2               | -2                     | 19             | 1                  | 0                    | 0                   | 20                       | -59                         | -39                      |
| 2014-2015 | 0            | 0                | 0                      | 32             | 0                  | 4                    | 0                   | 36                       | -49                         | -13                      |
| 2015-2016 | 0            | -1               | -1                     | 16             | 1                  | 0                    | 0                   | 17                       | -48                         | -31                      |
| Average   | 0            | -1               | -1                     | 28             | 1                  | 1                    | 1                   | 31                       | -67                         | -36                      |